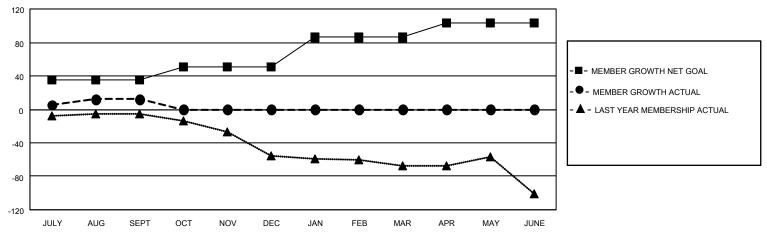

## GOALS AND ACTUAL MEMBERS CUMULATIVE

| DROPPED CLUBS: 0 |    | 15 CLUBS OF 53 ADDED 1 OR<br>MORE NEW MEMBERS | GENDER DISTRIBUTION                 |              |  |
|------------------|----|-----------------------------------------------|-------------------------------------|--------------|--|
|                  |    | MORE NEW MEMBERS                              | MALE 933 (67.41%)                   |              |  |
|                  |    |                                               | FEMALE                              | 451 (32.59%) |  |
| DROPPED MEMBERS  |    |                                               | NON BINARY                          | 0 (0.00%)    |  |
|                  |    |                                               | PREFER NOT TO ANSWER                | 0 (0.00%)    |  |
| DECEASED         | 6  |                                               |                                     |              |  |
| CLUB CANCELLED   | 0  | CLICK HERE FOR CUMULATIVE                     | TOTAL FAMILY UNIT MEMBERS 298       |              |  |
| OTHER            | 19 | MEMBERSHIP DATA                               |                                     |              |  |
| TOTAL            | 25 |                                               | FAMILY MEMBERS PAYING HALF DUES 153 |              |  |
|                  |    |                                               |                                     |              |  |